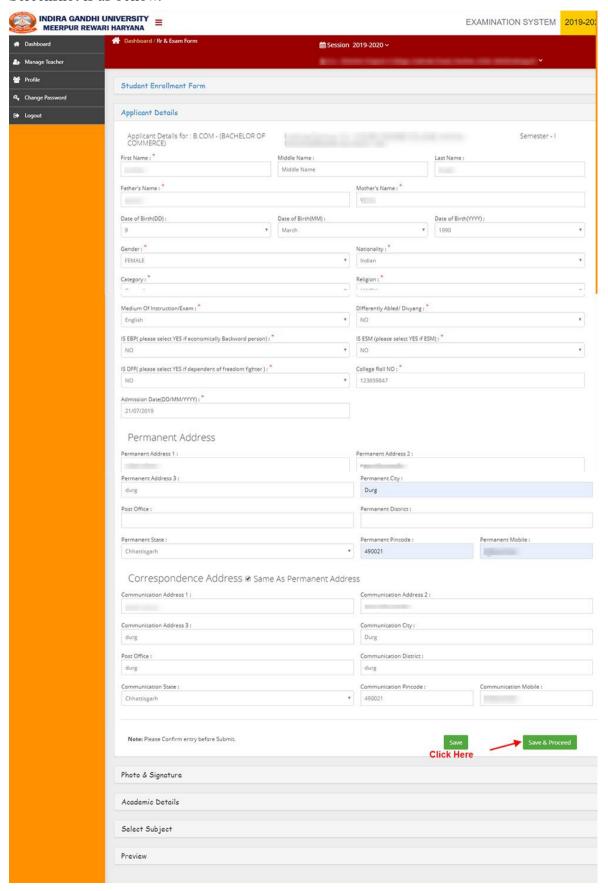

After clicking on "Continue" Application Details Form will open. Fill the all fields.

1.Star Mark (\*) Fields Are Compulsory after fill all the field Click on Save And Proceed Screenshot is as bellow.

Now choose file for photo upload and same as signature upload and "Save & Proceed". The Screenshot is as bellow.