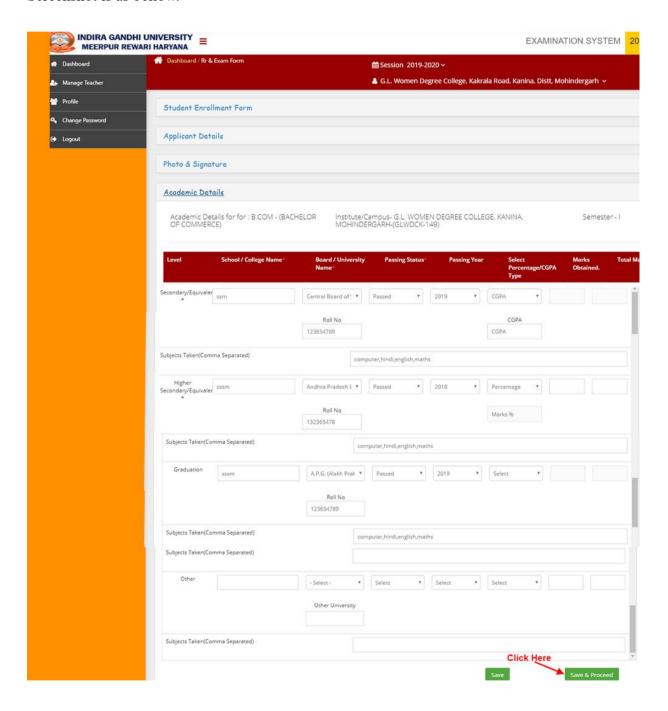

After the Save & Proceed Academic Details page will open, here Fill The all Academic Details 1.Star Mark (\*) Fields Are Compulsory after fill all the fields Click on Save And Proceed Screenshot is as bellow.