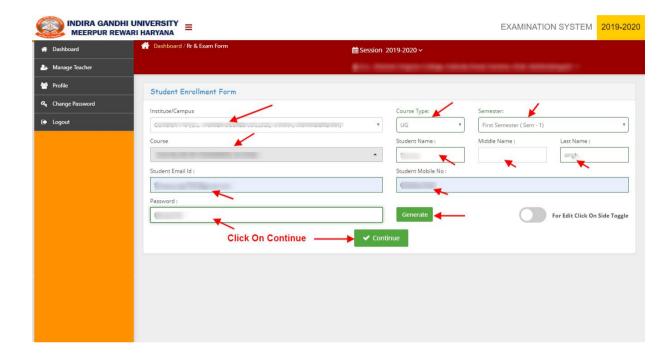

After clicking on "RR & Exam form" Here Student Enrollment Form will show now Fill the all fields.

1.Star Mark (\*) Fields Are Compulsory after fill all the Field Click on Continue.

The Screenshot is as bellow.