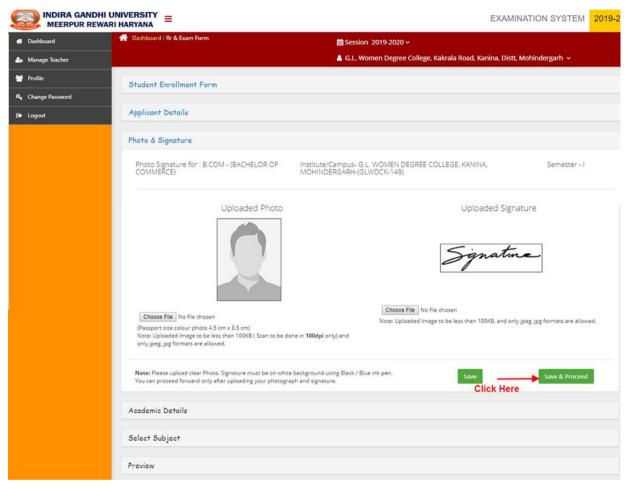

After clicking on "Continue" Application Details Form will open. Fill the all fields.

1.Star Mark (\*) Fields Are Compulsory after fill all the field Click on Save And Proceed Screenshot is as bellow.

Now choose file for photo upload and same as signature upload and "Save & Proceed". The Screenshot is as bellow.