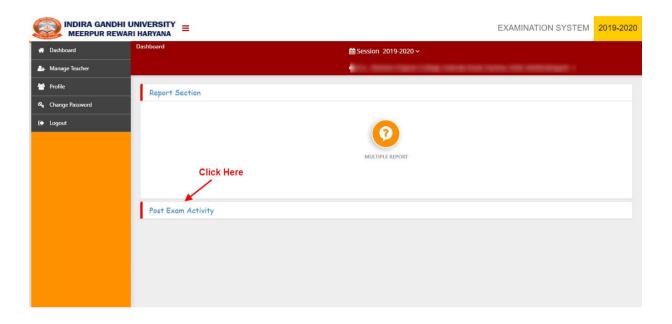

## **Student Registration process**

Now on Dashboard click on "Post Exam Activity" tab for student registration, as screenshot bellow.

After clicking on "Post Exam Activity" Open new tab click "RR & Exam form" page will open, as screenshot shown below.