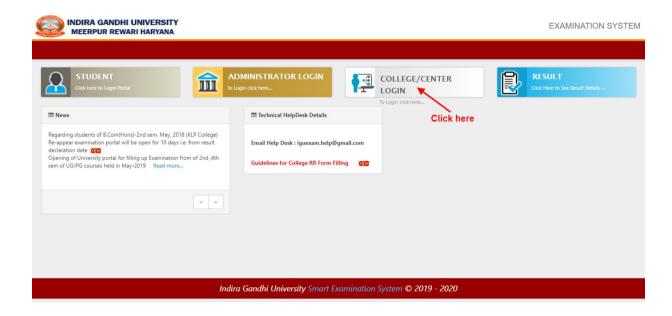

As an applicant you would need the 'User Name' and 'Password'.

How to fill the marks on the Indira Gandhi University Application Portal for Online Process?

Please click on "College/Center Login" tab given on the home page of the Online Portal (<a href="http://igu.ucanapply.com/smartexam/public/">http://igu.ucanapply.com/smartexam/public/</a>). Screenshot as bellow.

On clicking the 'College/Center' tab the login pop up will open. Fill the User Name and Password and click on Submit. Screenshot as bellow.