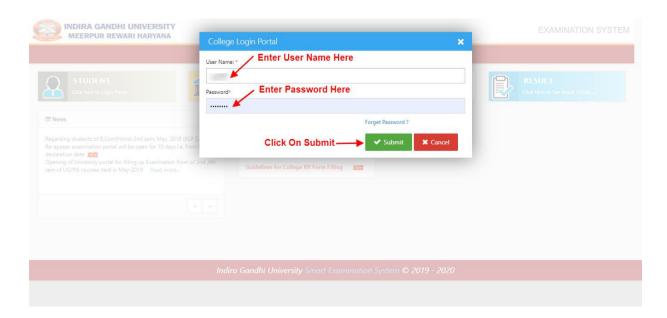

On clicking the 'College/Center' tab the login pop up will open. Fill the User Name and Password and click on Submit. Screenshot as bellow.