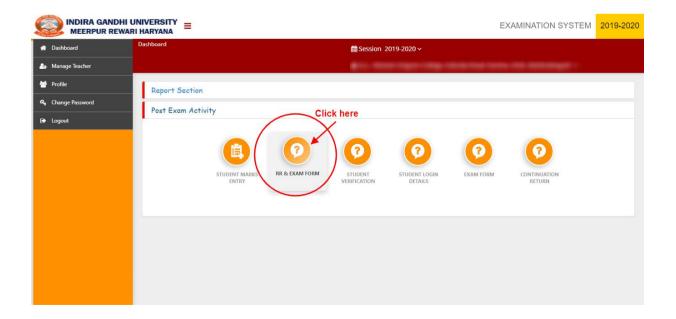

## **Student Registration process**

Now on Dashboard click on "Post Exam Activity" tab for student registration, as screenshot bellow.

After clicking on "Post Exam Activity" Open new tab click "RR & Exam form" page will open, as screenshot shown below.